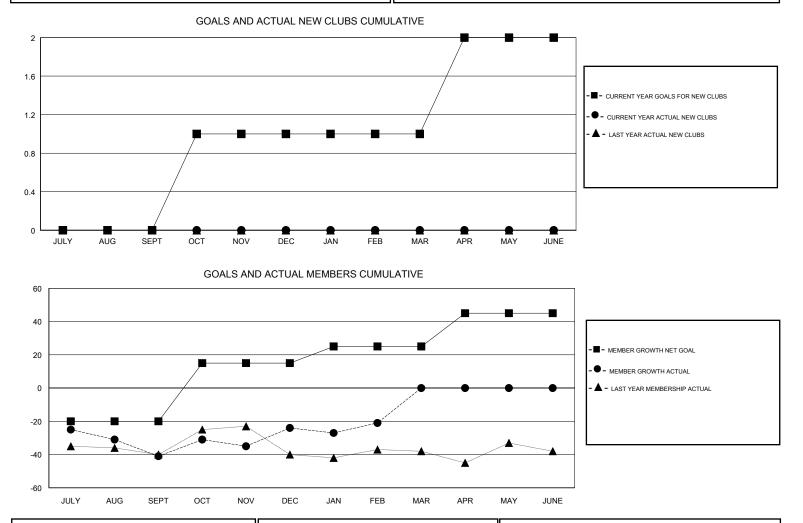

## GMT CA

| Clubs<br>RESULTS FOR 2017-2018 |               |           |               | Members               |                           |                         |                                                    |  |
|--------------------------------|---------------|-----------|---------------|-----------------------|---------------------------|-------------------------|----------------------------------------------------|--|
|                                |               |           |               | RESULTS FOR 2017-2018 |                           |                         |                                                    |  |
| QUARTER                        | NEW CLUB GOAL | NEW CLUBS | DROPPED CLUBS | QUARTER               | MEMBER GROWTH NET<br>GOAL | MEMBER GROWTH<br>ACTUAL | DROPPED<br>MEMBERS ACTUAL<br>(including transfers) |  |
| JULY/AUG/SEPT                  | 0             | 0         | 0             | JULY/AUG/SEPT         | -20                       | 14                      | 53                                                 |  |
| OCT/NOV/DEC                    | 1             | 0         | 0             | OCT/NOV/DEC           | 35                        | 61                      | 38                                                 |  |
| JAN/FEB/MAR                    | 0             | 0         | 0             | JAN/FEB/MAR           | 10                        | 26                      | 20                                                 |  |
| APR/MAY/JUNE                   | 1             | 0         | 0             | APR/MAY/JUNE          | 20                        | 0                       | 0                                                  |  |